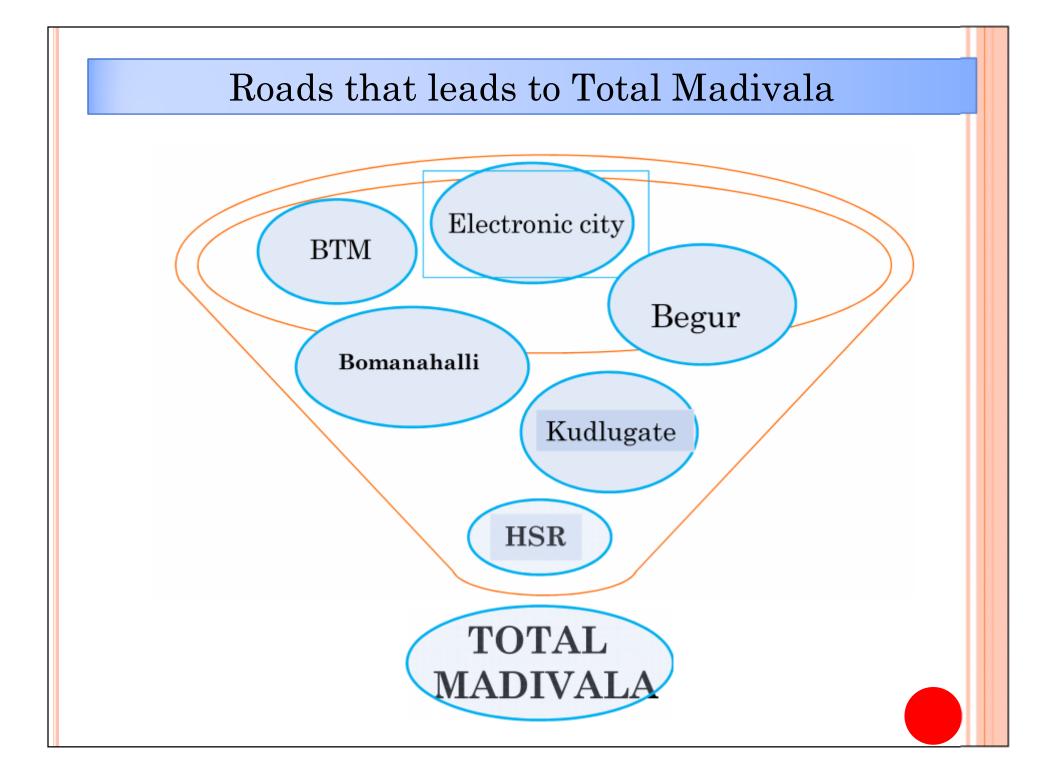

## POPULATION

|                                    | Localities           | Total Population |
|------------------------------------|----------------------|------------------|
|                                    | MADIVALA             |                  |
| Localities in the same Ward        | Tavarekere (P)       | 40155            |
|                                    | Madduraman Nagar     |                  |
|                                    | Chikka Madivala      |                  |
|                                    | Madivala             |                  |
|                                    | Dollar Scheme colony |                  |
|                                    | Jai Bheema Nagar     |                  |
|                                    | BTM Layout 1st