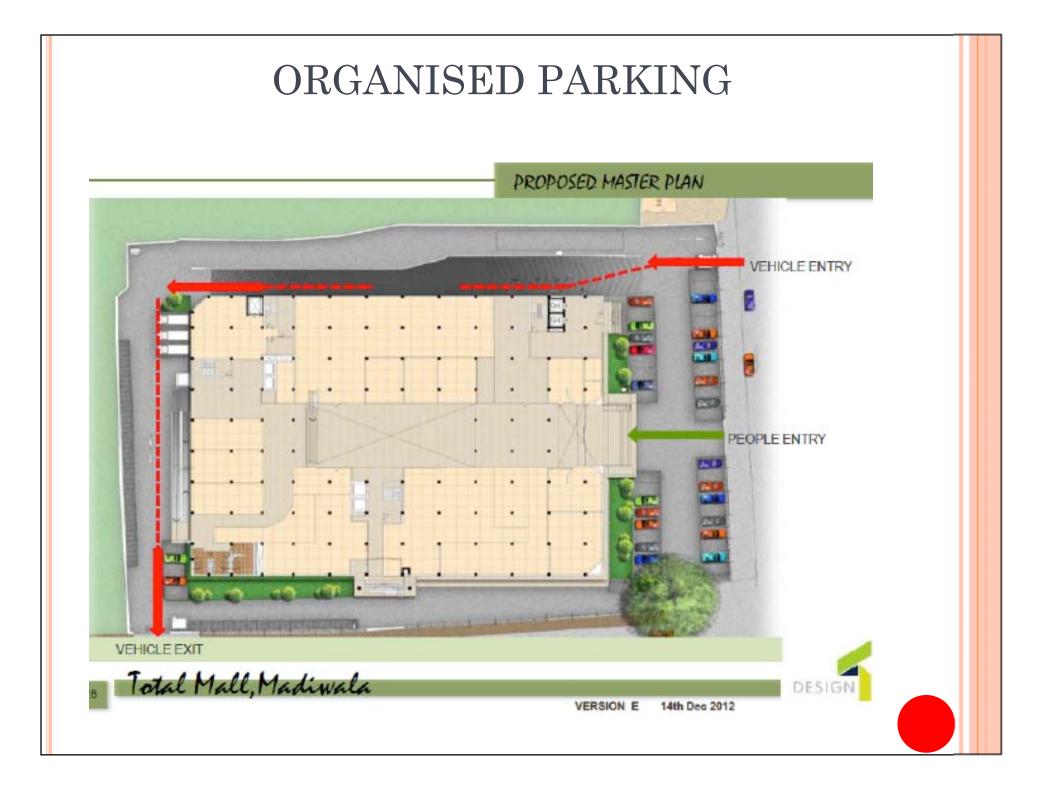

| Hongasandra          | 38,958           |
|                                    | Mangamapalya         | 37,391           |
|                                    | Arekere              | 35,000           |
|                                    | Bilekhalli           | 35,000           |
|                                    | <u>BTM</u>           | 44,436           |
|                                    | Jakasandra           | 44,088           |
|                                    | Lakasandra           | 38,303           |
|                                    | Adugodi              | 39,945           |
|                                    | Ejipura              | 40,105           |
| TOTAL                              |                      | 6,42,382         |



## Planned Layout with Right Tenant Mix