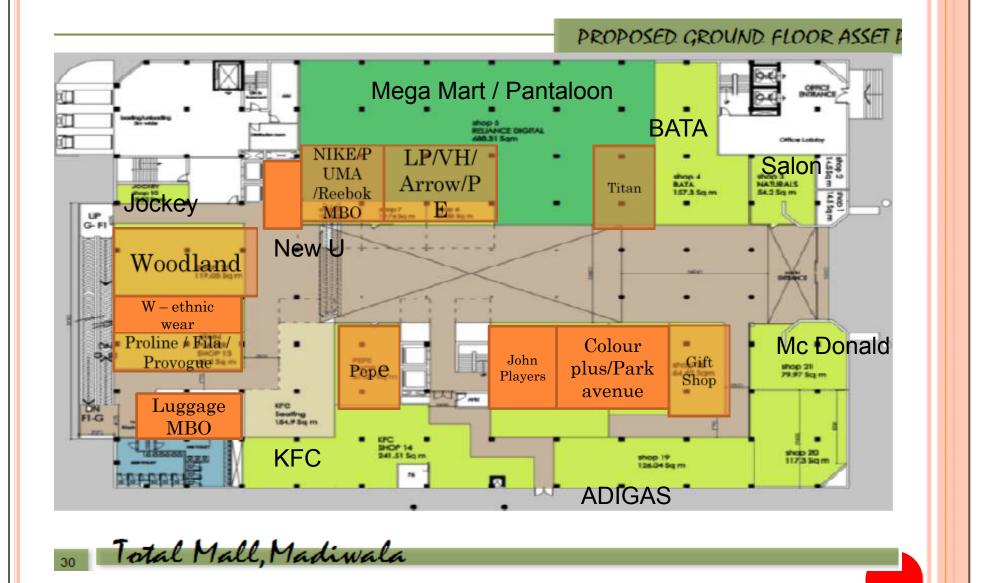

| 38,958           |
|                                    | Mangamapalya         | 37,391           |
|                                    | Arekere              | 35,000           |
|                                    | Bilekhalli           | 35,000           |
|                                    | <u>BTM</u>           | 44,436           |
|                                    | Jakasandra           | 44,088           |
|                                    | Lakasandra           | 38,303           |
|                                    | Adugodi              | 39,945           |
|                                    | Ejipura              | 40,105           |
| TOTAL                              |                      | 6,42,382         |



## Planned Layout with Right Tenant Mix